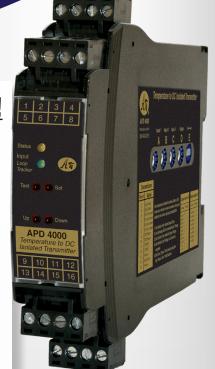

**APD 4000** 

## Tech Specs

- ► 18-Bit Isolated Universal Analog Output
- ► High Precision 0.1% Accuracy
- Custom Range Tables
- Sink/Source Output
- ► 3-Way Isolation
- Input Capabilities: Thermistor, RTD, Thermocouple